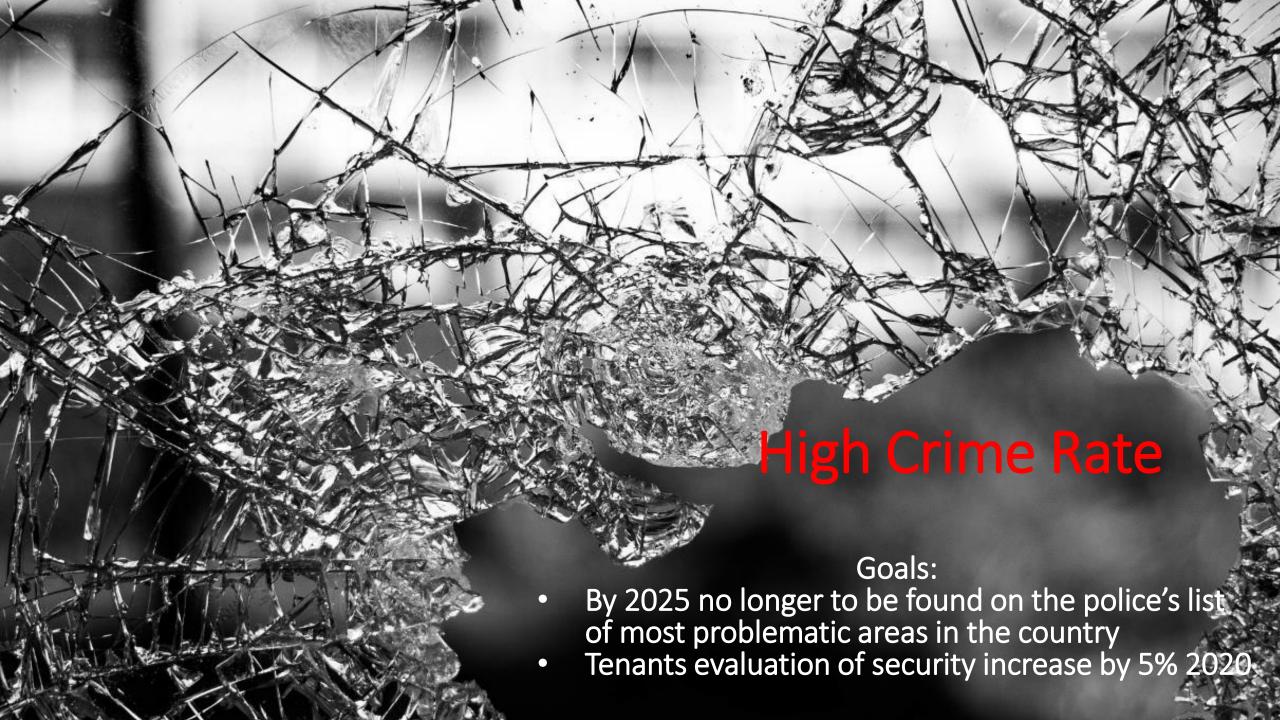

#### Renovation

- New courtyards
  - Good activities for all ages
  - Prevents crime
  - Dialogues with tenants
- Renovation we do what is necessary:
  - Plumbing, bathroom, electricity
  - Low rent increases
  - Retain material that works well
- Loans for social sustainability